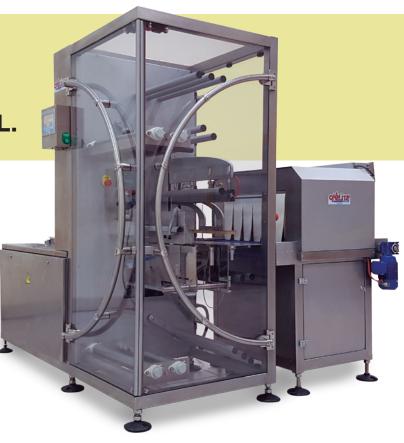

## **KM-200L** Automatic bundling and wrapping machine KM-200L.

The KM-200L allows bundling cases in the horizontal way, stacks and then wraps the bundle with polyethylene film.

Easy and fast setup by only two regulations with numerical position indicators and electronics recipes (programs). The system store the configurations in the recipes for each product and then you can recover it quickly for begin a new production batch.

Counts with a PLC with 7" touchscreen that allows a friendly operator interface. Complies with 21 CFR part 11 (FDA) and GAMP5 (ISPE). Incorporates a shrinkage tunnel exclusively designed, without mineral insulation or asbestos with high efficiency in a minimum space.