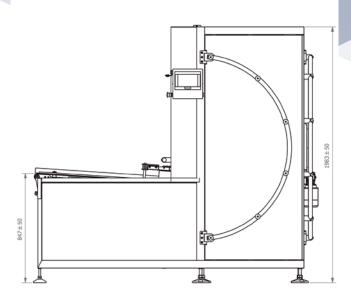

## **TOP LAYOUT**

**FRONT LAYOUT** 

| Dimensiones         |            | 2090 x 1893 x 1983 mm (length x width x height) |                                     |                                          |
|---------------------|------------|-------------------------------------------------|-------------------------------------|------------------------------------------|
| Weight              |            | Wrapper: 480Kg (1058 Lb)                        | g (1058 Lb) Tunnel: 160 Kg (353 Lb) |                                          |
| Voltage             |            | 3 x 380V + N +T / 50/60Hz                       |                                     |                                          |
| Installed power     |            | 11 KVA                                          |                                     |                                          |
| Compressed air      |            | 6 bar (87 PSI)                                  |                                     |                                          |
| Level noise         |            | ≤ 80 dB(A)                                      |                                     |                                          |
| Production capacity |            | 200 cases/minute or (10 pack/minute*)           |                                     |                                          |
| Admissible cases    | Length (B) | 80mm - 195mm.                                   | <b>(B)</b>                          | H OF |
|                     | Height (H) | 15mm - 80mm.                                    | (H)                                 |                                          |
|                     | Width (A)  | 25mm - 160mm.                                   | (A)                                 |                                          |
| Admissible pack     | Height (H) | 195mm máximo                                    | (H)                                 |                                          |
|                     | Width (A)  | 80mm – 195mm                                    | (A)                                 |                                          |
|                     | Length (B) | 150mm – 330mm                                   | <b>(</b> B)                         |                                          |