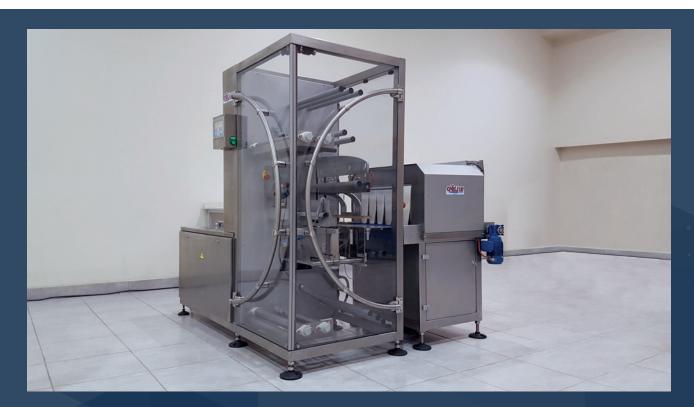

## **KM-200L** Automatic bundling and wrapping machine KM-200L.

The KM-200L allows bundling cases in the horizontal way, stacks and then wraps the bundle with polyethylene film.

Easy and fast setup by only two regulations with numerical position indicators and electronics recipes (programs). The system store the configurations in the recipes for each product and then you can recover it quickly for begin a new production batch.

Counts with a PLC with 7" touchscreen that allows a friendly operator interface. Complies with 21 CFR part 11 (FDA) and GAMP5 (ISPE). Incorporates a shrinkage tunnel exclusively designed, without mineral insulation or asbestos with high efficiency in a minimum space.