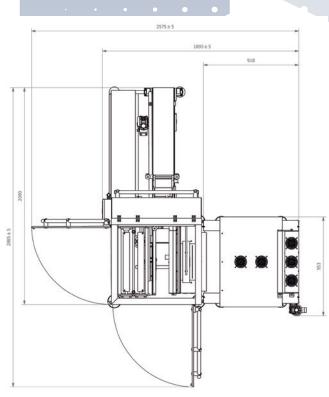

## **TOP LAYOUT**

**FRONT LAYOUT** 

| Dimensiones         |            | 2090 x 1893 x 1983 mm (length x width x height) |                                     |                                          |
|---------------------|------------|-------------------------------------------------|-------------------------------------|------------------------------------------|
| Weight              |            | Wrapper: 480Kg (1058 Lb)                        | g (1058 Lb) Tunnel: 160 Kg (353 Lb) |                                          |
| Voltage             |            | 3 x 380V + N +T / 50/60Hz                       |                                     |                                          |
| Installed power     |            | 11 KVA                                          |                                     |                                          |
| Compressed air      |            | 6 bar (87 PSI)                                  |                                     |                                          |
| Level noise         |            | ≤ 80 dB(A)                                      |                                     |                                          |
| Production capacity |            | 200 cases/minute or (10 pack/minute*)           |                                     |                                          |
| Admissible cases    | Length (B) | 80mm - 195mm.                                   | <b>(B)</b>                          | H OF |
|                     | Height (H) | 15mm - 80mm.                                    | (H)                                 |                                          |
|                     | Width (A)  | 25mm - 160mm.                                   | (A)                                 |                                          |
| Admissible pack     | Height (H) | 195mm máximo                                    | (H)                                 |                                          |
|                     | Width (A)  | 80mm – 195mm                                    | (A)                                 |                                          |
|                     | Length (B) | 150mm – 330mm                                   | <b>(</b> B)                         |                                          |